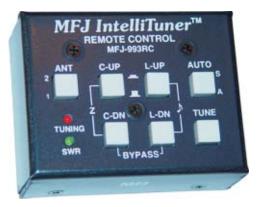

### Introduction

Thank you for purchasing the MFJ-993RC IntelliTuner™ Remote Control. The Remote Control is used remotely to operate the MFJ-991, MFJ-993 or MFJ-994 IntelliTuner™ Automatic Antenna Tuner. Use a regular 9-pin-to-9-pin computer serial cable to connect the MFJ-993RC to the tuner's Remote port.

The buttons on the Remote Control work exactly like the ones on the automatic tuner; refer to the tuner's instruction manual for more details. Notice only the MFJ-993 has the [ANT] button. The red TUNING LED lights to indicate tuning is in progress. The green SWR LED lights when a match with an SWR less than or equal to the target SWR is found.

**To use the Remote Control, both the [ANT] and [AUTO]** buttons on the automatic tuner must be pressed in; otherwise, Antenna 1 and Automatic mode are selected