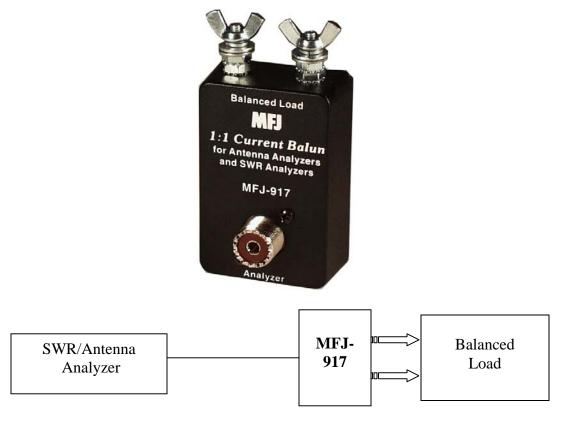

## **INTRODUCTION**

The **MFJ-917** is a true 1:1 current balun designed for the measurements of balanced lines using SWR and Antenna analyzers. It is rated from 1.8 to 30 MHz. It has a SO-239 coax connector with internal insulation for the maximum life of the product.

## **INSTALLATION**

- 1. The **MFJ-917** is intended for applications protected from the elements *out of the weather*.
- 2. For use as a balun (1:1) connect the balanced feed line to the posts and the SWR/Antenna Analyzer coaxial cable to the SO-239 coax connector.